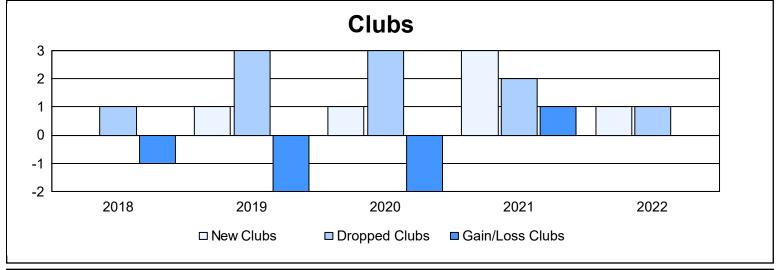

District LC 3 As of June 2022 Cumulative

| Year      | New<br>Clubs | Dropped<br>Clubs | Gain/<br>Loss<br>Clubs | New<br>Members | Charter<br>Members | Reinstate<br>Members | Transfer<br>Members | Total<br>Member<br>Added | Total<br>Members<br>Dropped | Gain/<br>Loss<br>Members |
|-----------|--------------|------------------|------------------------|----------------|--------------------|----------------------|---------------------|--------------------------|-----------------------------|--------------------------|
| 2017-2018 | 0            | 1                | -1                     | 150            | 2                  | 7                    | 3                   | 162                      | 236                         | -74                      |
| 2018-2019 | 1            | 3                | -2                     | 95             | 23                 | 4                    | 13                  | 135                      | 229                         | -94                      |
| 2019-2020 | 1            | 3                | -2                     | 136            | 24                 | 4                    | 4                   | 168                      | 166                         | 2                        |
| 2020-2021 | 3            | 2                | 1                      | 113            | 93                 | 3                    | 3                   | 212                      | 193                         | 19                       |
| 2021-2022 | 1            | 1                | 0                      | 185            | 26                 | 4                    | 4                   | 219                      | 208                         | 11                       |
| Average   | 1            | 2                | -1                     | 136            | 34                 | 4                    | 5                   | 179                      | 206                         | -27                      |